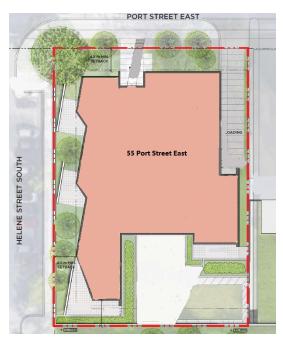

## **NOTICE:** A change has been proposed for these lands.

A development application has been submitted to the City of Mississauga to amend the Official Plan and Zoning By-law and/or approve a plan of subdivision. The property owner wants to build/change the use of these lands to permit a 10-Storey, 35 Unit Residential Condominium Building.

## STICKER

Owner: Brown Maple Investments Ltd.

**Applicant:** FRAM Building Group (416) 747-9661 x 246

**Site Address:** 55 Port Street East

File Number: XXXX

For more information:

Call 3-1-1 or 905-615-4311 outside City Limits